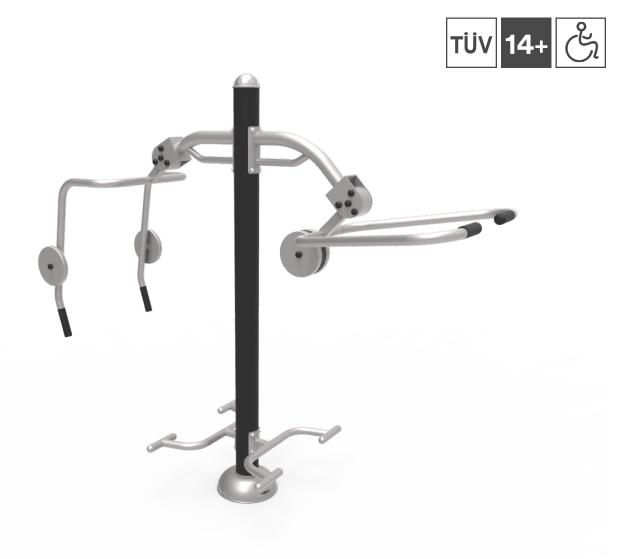

# **Chest AD**

JSA003D

The **healthy elements manufactured by BENITO** enable people to exercise in both public and private spaces, increasing their well-being and quality of life while boosting health and social relations.

### Materials:

Benefits: strengthen and develop upper limbs, pectoral, deltoid and bicep muscles.

#### Use instructions:

- 1. Sit backwards with the chair against the lower stoppers. Grasp the handles with both hands, slowly pushing them and getting back to the initial position with a slow movement of resistance.
- 2. Sit backwards with the chair against the lower stoppers. Grasp the handles with both hand with both hands, slowly pulling them and getting back to the initial position.

**Structure, Metal:** S235 galvanised and powder-coated steel tube. Ø114mm x 3mm thick. Moving parts: Ø60mm / Ø48mm x 2mm thick. Connecting tubes: Ø38mm / Ø32mm x 2mm thick. Paint: 1 coat of powder paint consisting of a mixture of polyester resins, hardeners and pigments, free of lead and with high resistance to bad weather conditions. Colour combination: matte black and metallic grey RAL 9006.

Fixings: AISI 304 stainless steel screws.

Handles: thermoplastic rubber.

Seats / Covers: 6-10mm thick rotomoulded HDPE.

Pedals / Plugs: PP

- None of the materials requires a specific treatment for its disposal.
- If the product is subject to severe use, maintenance should be increased.
- Don't use the product before the installation/maintenance is ready.
- Please check the maintenance instructions.