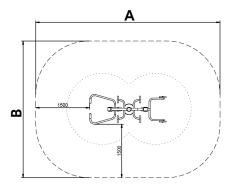

Biggest part (mm): 2150x840x1980 / Heaviest part (kg): 60.5

**IMPACT ZONE:** security area and ground coverings according to the EN1176-1:2017 standard.

Spare parts availability: 10 years.