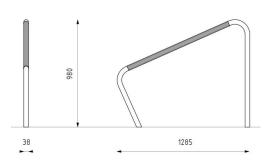

## **PROBIKE Bicycle stand**

SKM1

```
The picture is only illustrative, it may not exactly match the product described.
```

Simple parking system for bicycle parking. It assures stable and safe parking of the bicycles. Thanks to the rubber Product sleeve there is no damage to the bike paint. The construction consists of two pipes ø 38 mm and an internal description connecting part. The lower part of the construction ends with feet for anchoring under the terrain. DOWNLOAD PDF SAMPLER > Material Steel grade 11, rubber Galvanized steel treated with powder coating in colour variations: Surface RAL 7016 (anthracite grey), RAL 9005 (jet black), RAL 9006 (white aluminium), RAL 9007 (grey aluminium). treatment Other RAL shades according to RAL sampler on request only. Dimensions 1285×38×980 mm Anchoring is done with four stainless steel threaded rods M10 of length min. 100 mm and four nut cover caps M10 Anchoring with a chemical anchor into concrete foundations prepared in advance.

A detailed drawing is available for download on the website for each particular product.