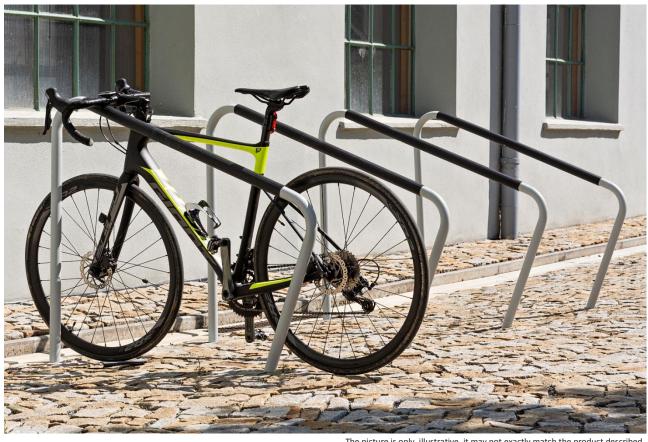

## **PROBIKE Bicycle stand**

SKM1

```
The picture is only illustrative, it may not exactly match the product described.
```

Simple parking system for bicycle parking. It assures stable and safe parking of the bicycles. Thanks to the rubber Product sleeve there is no damage to the bike paint. The construction consists of two pipes ø 38 mm and an internal description connecting part. The lower part of the construction ends with feet for anchoring under the terrain. DOWNLOAD PDF SAMPLER > Material Steel grade 11, rubber Galvanized steel treated with powder coating in colour variations: Surface RAL 7016 (anthracite grey), RAL 9005 (jet black), RAL 9006 (white aluminium), RAL 9007 (grey aluminium). treatment Other RAL shades according to RAL sampler on request only. Dimensions 1285×38×980 mm Anchoring is done with four stainless steel threaded rods M10 of length min. 100 mm and four nut cover caps M10 Anchoring with a chemical anchor into concrete foundations prepared in advance.