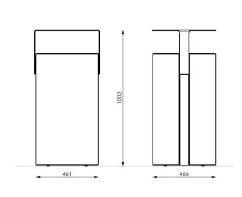

Other RAL shades according to RAL sampler on request only.

**Dimensions** 

461×466×1003 mm / 153 kg / 60 l

Concrete is impregnated.

Anchoring

Anchoring is done with two stainless steel threaded rods M10 of length min. 150 mm and two nut cover caps M10 with a chemical anchor into concrete foundations prepared in advance.