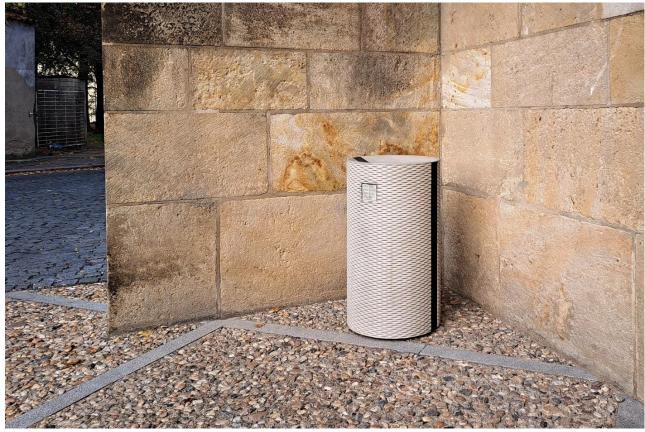

## **KROUK Litter bin** KKR12

The picture is only illustrative, it may not exactly match the product described.

Product description The basket consists of a cast concrete casting of the look concrete class. In the lower part of the basket there are four rectifiable feet allowing the basket to be vertically positioned. Inside the basket there is a removable galvanised container with a capacity of 60 l. There is a pattern of tah metal on the concrete. It is possible to cast your logo into the concrete in an 80x80 mm square.