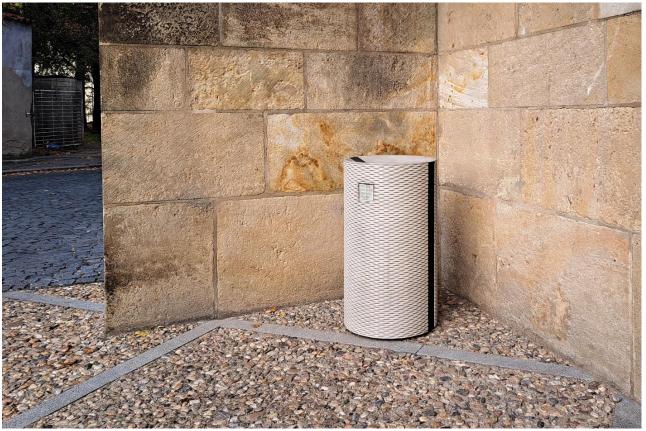

## KROUK Litter bin KKR11

The picture is only illustrative, it may not exactly match the product described.

Product description

The basket consists of a cast concrete casting of the look concrete class. In the lower part of the basket there are four rectifiable feet allowing the basket to be vertically positioned. Inside the basket there is a removable galvanised container with a capacity of 60 l. There is a pattern of tah metal on the concrete. It is possible to cast your logo into the concrete in an 80x80 mm square.

Material

Construction: concrete class C 35/45 in natural or anthracite shade, steel grade 11

DOWNLOAD PDF SAMPLER >

Surface treatment

Concrete is impregnated.

Metal parts: galvanized steel treated with powder coating in colour variations: RAL 7016 (anthracite grey), RAL 9005 (jet black), RAL 9006 (white aluminium), RAL 9007 (grey aluminium), RAL 9003 (white), RAL 3003 (red), RAL 6021 (green), shade of Corten (rusty).

Other RAL shades according to RAL sampler on request only.

Dimensions

461×466×830 mm / 145 kg / 60 l

Anchoring

Anchoring is done with two stainless steel threaded rods M10 of length min. 150 mm and two nut cover caps M10 with a chemical anchor into concrete foundations prepared in advance.