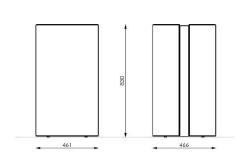

Other RAL shades according to RAL sampler on request only.

Dimensions

461×466×830 mm / 145 kg / 60 l

Anchoring

Anchoring is done with two stainless steel threaded rods M10 of length min. 150 mm and two nut cover caps M10 with a chemical anchor into concrete foundations prepared in advance.

A detailed drawing is available for download on the website for each particular product.