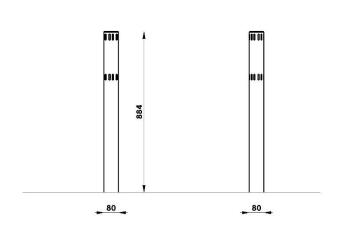

## FLEXBIN Litter bin KFB90

Product Column for attaching a waste container, dog waste bag holder or battery container. The construction of the post description consists of galvanized welded steel grade 11, subsequently treated with powder baking paint. Material construction: steel class 11 DOWNLOAD PDF SAMPLER > Protective layer of zinc coated with powder firing paint in a fine matt texture, in shades: RAL 7016 (anthracite grey), RAL 9006 (light aluminium), RAL 9007 (darker aluminium), RAL 9005 (black), RAL 9003 (white), RAL 3003 (red), RAL 6021 (green), Shade Corten (rust). Surface treatment Other RAL shades according to RAL sampler on request only. Dimensions 80x884 mm Chemical anchorage using 4 galvanized / stainless steel threaded rods M10 of min. 100 mm length into preconcreted foundations. Anchoring A detailed drawing can be downloaded from the specific product website.