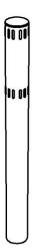

## FLEXBIN Litter bin KFB90

Product Column for attaching a waste container, dog waste bag holder or battery container. The construction of the post description consists of galvanized welded steel grade 11, subsequently treated with powder baking paint. Material construction: steel class 11 DOWNLOAD PDF SAMPLER > Protective layer of zinc coated with powder firing paint in a fine matt texture, in shades: RAL 7016 (anthracite grey), RAL 9006 (light aluminium), RAL 9007 (darker aluminium), RAL 9005 (black), RAL 9003 (white), RAL 3003 (red), RAL 6021 (green), Shade Corten (rust). Surface treatment Other RAL shades according to RAL sampler on request only. Dimensions 80x884 mm Chemical anchorage using 4 galvanized / stainless steel threaded rods M10 of min. 100 mm length into preconcreted foundations. Anchoring A detailed drawing can be downloaded from the specific product website.