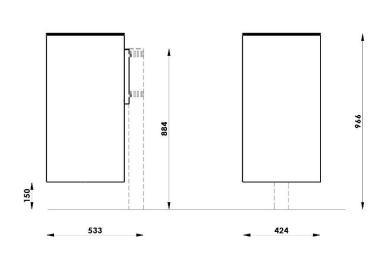

Dimensions

533x424x816 mm, 80l

Anchoring

The container fits into the holes in the lighting column. A detailed drawing can be downloaded from the specific product website.