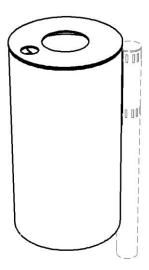

## FLEXBIN Litter bin KFB60

Product description

Modern and variable waste bin with post mounting. The construction of the basket consists of galvanized welded steel grade 11, subsequently treated with powder-baked paint. A cigarette extinguisher is integrated into the canopy.

Dimensions

489x386x727 mm, 60l

Anchoring

The container fits into the holes in the lighting column. A detailed drawing can be downloaded from the specific product website.