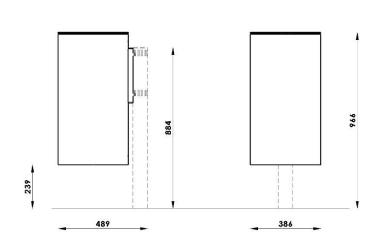

Dimensions

489x386x727 mm, 60l

Anchoring

The container fits into the holes in the lighting column. A detailed drawing can be downloaded from the specific product website.