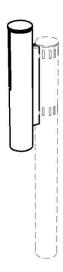

## FLEXBIN Litter bin KFB30

Product Dog excrement bag holder with post mount. The construction of the basket is made of galvanized welded steel, class 11, subsequently treated with powder-baking paint. description

Other RAL shades according to RAL sampler on request only.

462x105 mm Dimensions

The container fits into the holes in the lighting column. A detailed drawing can be downloaded from the specific product website. Anchoring