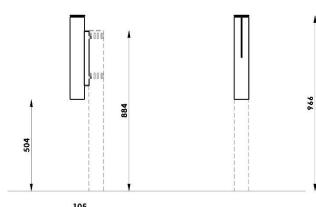

Other RAL shades according to RAL sampler on request only.

462x105 mm Dimensions

The container fits into the holes in the lighting column. A detailed drawing can be downloaded from the specific product website. Anchoring