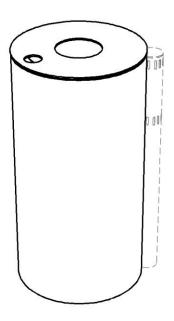

## FLEXBIN Litter bin KFB10

Product description

Modern and variable waste bin with post mounting. The construction of the basket consists of galvanized welded steel grade 11, subsequently treated with powder-baked paint. A cigarette extinguisher is integrated into the canopy.

Dimensions

484x453x888 mm, 100l

Anchoring

The container fits into the holes in the lighting column. A detailed drawing can be downloaded from the specific product website.