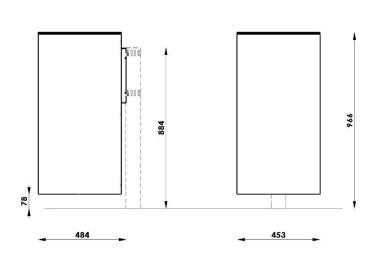

Dimensions

484x453x888 mm, 100l

Anchoring

The container fits into the holes in the lighting column. A detailed drawing can be downloaded from the specific product website.