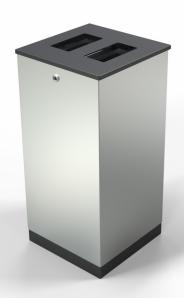

## EDGE 50/50 recycling bin

## EDGE 50/50 recycling bin

**DIMENSIONS (h\*w\*d)** 780 x 380 x 380 mm

MATERIALS: Body: powdercoated steel / SST

Lid: Powdercoated steel

**COLOURS:** Standard colours, see colour chart

**CAPACITY:** 50 L + 50 L, sack frame for 150 l refuse sack