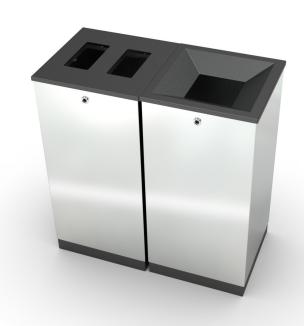

## **Features**

The Edge product family includes individual top-opening recycling bins with various lids. The bins can be placed side by side to create a neat collection point.

This innovative model Edge 50/50 bin is specifically designed for locations with lower waste collection needs, providing an efficient solution for waste sorting.