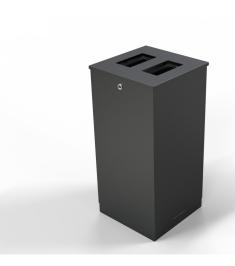

## EDGE 50/50 recycling bin

## EDGE 50/50 recycling bin

**DIMENSIONS (h\*w\*d)** 780 x 380 x 380 mm

MATERIALS: Body: powdercoated steel / SST

Lid: Powdercoated steel

**COLOURS:** Standard colours, see colour chart

**CAPACITY:** 50 L + 50 L, sack frame for 150 l refuse sack