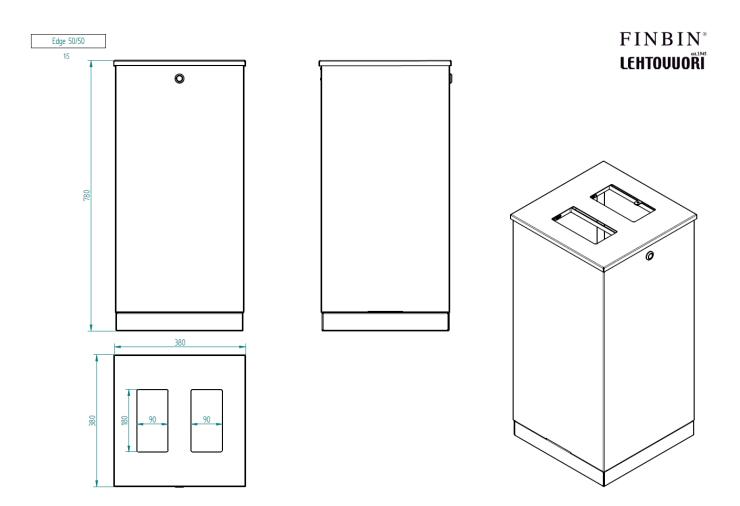

## EDGE 50/50 recycling bin

**DIMENSIONS (h\*w\*d)** 780 x 380 x 380 mm

MATERIALS: Body: powdercoated steel / SST

Lid: Powdercoated steel

**COLOURS:** Standard colours, see colour chart

**CAPACITY:** 50 L + 50 L, sack frame for 150 l refuse sack

MATERIAL THICKNESS: 1,25 mm

**DESIGN:** Henri Sydänheimo

MANUFACTURER: FINBIN / Lehtovuori Oy