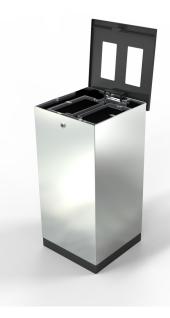

## **Features**

The Edge product family includes individual top-opening recycling bins with various lids. The bins can be placed side by side to create a neat collection point.

This innovative model Edge 50/50 bin is specifically designed for locations with lower waste collection needs, providing an efficient solution for waste sorting.

## EDGE 50/50 recycling bin

**DIMENSIONS (h\*w\*d)** 780 x 380 x 380 mm

MATERIALS: Body: powdercoated steel / SST

Lid: Powdercoated steel

**COLOURS:** Standard colours, see colour chart

**CAPACITY:** 50 L + 50 L, sack frame for 150 l refuse sack