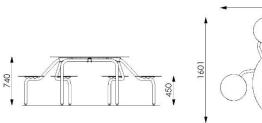

## PSG6H

| Product description  | Steel welded tubular steel structure connected by a supporting sheet metal structure. Fixing of compact plates via spacer sleeves and metric threaded bolts. The structure is collapsible for transport and storage. Choice of four variants.                                                                                                                                               |
|----------------------|---------------------------------------------------------------------------------------------------------------------------------------------------------------------------------------------------------------------------------------------------------------------------------------------------------------------------------------------------------------------------------------------|
| Material             | Construction: steel grade 11 treated with powder coating, compact board 12.5 mm thick                                                                                                                                                                                                                                                                                                       |
| Surface<br>treatment | Galvanized steel treated with powder coating in colour variations: RAL 7016 (anthracite grey), RAL 9005 (jet black),<br>RAL 9006 (white aluminium), RAL 9007 (grey aluminium), RAL 9003 (white), RAL 3003 (red), RAL 6021 (green),<br>shade of Corten (rusty).<br>Other RAL shades according to RAL sampler on request only.<br>Shades of compact boards available for download on the web. |
| Dimensions           | 2175x1601x740 mm                                                                                                                                                                                                                                                                                                                                                                            |
| Anchoring            | Chemical anchor using stainless steel threaded rods M10 with a length of at least 200 mm to the pre-concreted foundations.<br>A detailed drawing can be downloaded from the website of the specific product.                                                                                                                                                                                |