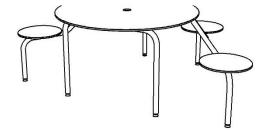

## PSG6H

| Product description  | Steel welded tubular steel structure connected by a supporting sheet metal structure. Fixing of compact plates via spacer sleeves and metric threaded bolts. The structure is collapsible for transport and storage. Choice of four variants.                                                                                                                                               |
|----------------------|---------------------------------------------------------------------------------------------------------------------------------------------------------------------------------------------------------------------------------------------------------------------------------------------------------------------------------------------------------------------------------------------|
| Material             | Construction: steel grade 11 treated with powder coating, compact board 12.5 mm thick                                                                                                                                                                                                                                                                                                       |
| Surface<br>treatment | Galvanized steel treated with powder coating in colour variations: RAL 7016 (anthracite grey), RAL 9005 (jet black),<br>RAL 9006 (white aluminium), RAL 9007 (grey aluminium), RAL 9003 (white), RAL 3003 (red), RAL 6021 (green),<br>shade of Corten (rusty).<br>Other RAL shades according to RAL sampler on request only.<br>Shades of compact boards available for download on the web. |
| Dimensions           | 2175x1601x740 mm                                                                                                                                                                                                                                                                                                                                                                            |
| Anchoring            | Chemical anchor using stainless steel threaded rods M10 with a length of at least 200 mm to the pre-concreted foundations.<br>A detailed drawing can be downloaded from the website of the specific product.                                                                                                                                                                                |