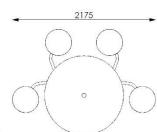

## PSG6H

| Product description  | Steel welded tubular steel structure connected by a supporting sheet metal structure. Fixing of compact plates via spacer sleeves and metric threaded bolts. The structure is collapsible for transport and storage. Choice of four variants.                                                                                                                                               |
|----------------------|---------------------------------------------------------------------------------------------------------------------------------------------------------------------------------------------------------------------------------------------------------------------------------------------------------------------------------------------------------------------------------------------|
| Material             | Construction: steel grade 11 treated with powder coating, compact board 12.5 mm thick                                                                                                                                                                                                                                                                                                       |
| Surface<br>treatment | Galvanized steel treated with powder coating in colour variations: RAL 7016 (anthracite grey), RAL 9005 (jet black),<br>RAL 9006 (white aluminium), RAL 9007 (grey aluminium), RAL 9003 (white), RAL 3003 (red), RAL 6021 (green),<br>shade of Corten (rusty).<br>Other RAL shades according to RAL sampler on request only.<br>Shades of compact boards available for download on the web. |
| Dimensions           | 2175x1601x740 mm                                                                                                                                                                                                                                                                                                                                                                            |
| Anchoring            | Chemical anchor using stainless steel threaded rods M10 with a length of at least 200 mm to the pre-concreted foundations.<br>A detailed drawing can be downloaded from the website of the specific product.                                                                                                                                                                                |