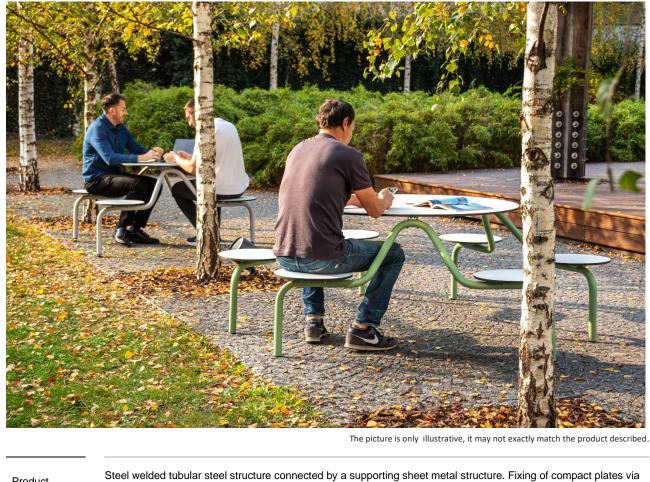

## PSG6H

| Product description  | Steel welded tubular steel structure connected by a supporting sheet metal structure. Fixing of compact plates via spacer sleeves and metric threaded bolts. The structure is collapsible for transport and storage. Choice of four variants.                                                                                                                                               |
|----------------------|---------------------------------------------------------------------------------------------------------------------------------------------------------------------------------------------------------------------------------------------------------------------------------------------------------------------------------------------------------------------------------------------|
| Material             | Construction: steel grade 11 treated with powder coating, compact board 12.5 mm thick                                                                                                                                                                                                                                                                                                       |
| Surface<br>treatment | Galvanized steel treated with powder coating in colour variations: RAL 7016 (anthracite grey), RAL 9005 (jet black),<br>RAL 9006 (white aluminium), RAL 9007 (grey aluminium), RAL 9003 (white), RAL 3003 (red), RAL 6021 (green),<br>shade of Corten (rusty).<br>Other RAL shades according to RAL sampler on request only.<br>Shades of compact boards available for download on the web. |
| Dimensions           | 2175x1601x740 mm                                                                                                                                                                                                                                                                                                                                                                            |
| Anchoring            | Chemical anchor using stainless steel threaded rods M10 with a length of at least 200 mm to the pre-concreted foundations.<br>A detailed drawing can be downloaded from the website of the specific product.                                                                                                                                                                                |