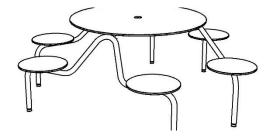

## **GAUSS** Picnic set

PSG6

The picture is only illustrative, it may not exactly match the product described.

| Product description  | Steel welded tubular steel structure connected by a supporting sheet metal structure. Fixing of compact plates via spacer sleeves and metric threaded bolts. The structure is collapsible for transport and storage. Choice of four variants.                                                                                                                                               |
|----------------------|---------------------------------------------------------------------------------------------------------------------------------------------------------------------------------------------------------------------------------------------------------------------------------------------------------------------------------------------------------------------------------------------|
| Material             | Construction: steel grade 11 treated with powder coating, compact board 12.5 mm thick DOWNLOAD PDF SAMPLER >                                                                                                                                                                                                                                                                                |
| Surface<br>treatment | Galvanized steel treated with powder coating in colour variations: RAL 7016 (anthracite grey), RAL 9005 (jet black),<br>RAL 9006 (white aluminium), RAL 9007 (grey aluminium), RAL 9003 (white), RAL 3003 (red), RAL 6021 (green),<br>shade of Corten (rusty).<br>Other RAL shades according to RAL sampler on request only.<br>Shades of compact boards available for download on the web. |
| Dimensions           | 2175x1937x740 mm                                                                                                                                                                                                                                                                                                                                                                            |
| Anchoring            | Chemical anchor using stainless steel threaded rods M10 with a length of at least 200 mm to the pre-concreted foundations.<br>A detailed drawing can be downloaded from the website of the specific product.                                                                                                                                                                                |