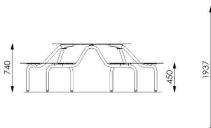

## **GAUSS** Picnic set

PSG6

The picture is only illustrative, it may not exactly match the product described.

| Product description  | Steel welded tubular steel structure connected by a supporting sheet metal structure. Fixing of compact plates via spacer sleeves and metric threaded bolts. The structure is collapsible for transport and storage. Choice of four variants.                                                                                                                                               |
|----------------------|---------------------------------------------------------------------------------------------------------------------------------------------------------------------------------------------------------------------------------------------------------------------------------------------------------------------------------------------------------------------------------------------|
| Material             | Construction: steel grade 11 treated with powder coating, compact board 12.5 mm thick DOWNLOAD PDF SAMPLER >                                                                                                                                                                                                                                                                                |
| Surface<br>treatment | Galvanized steel treated with powder coating in colour variations: RAL 7016 (anthracite grey), RAL 9005 (jet black),<br>RAL 9006 (white aluminium), RAL 9007 (grey aluminium), RAL 9003 (white), RAL 3003 (red), RAL 6021 (green),<br>shade of Corten (rusty).<br>Other RAL shades according to RAL sampler on request only.<br>Shades of compact boards available for download on the web. |
| Dimensions           | 2175x1937x740 mm                                                                                                                                                                                                                                                                                                                                                                            |
| Anchoring            | Chemical anchor using stainless steel threaded rods M10 with a length of at least 200 mm to the pre-concreted foundations.<br>A detailed drawing can be downloaded from the website of the specific product.                                                                                                                                                                                |