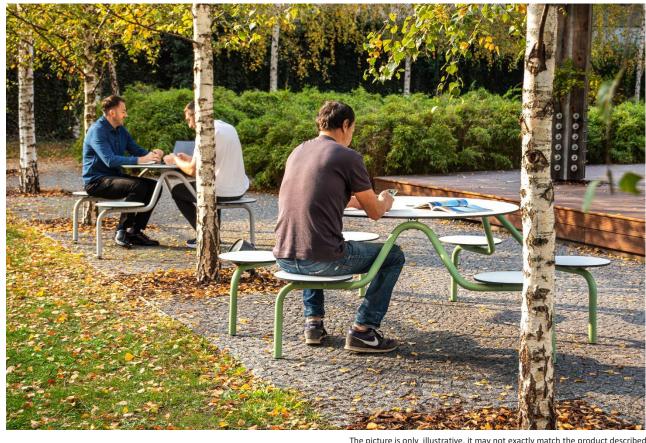

## **GAUSS** Picnic set

PSG6

The picture is only illustrative, it may not exactly match the product described.

| Product description  | Steel welded tubular steel structure connected by a supporting sheet metal structure. Fixing of compact plates via spacer sleeves and metric threaded bolts. The structure is collapsible for transport and storage. Choice of four variants.                                                                                                                                               |
|----------------------|---------------------------------------------------------------------------------------------------------------------------------------------------------------------------------------------------------------------------------------------------------------------------------------------------------------------------------------------------------------------------------------------|
| Material             | Construction: steel grade 11 treated with powder coating, compact board 12.5 mm thick DOWNLOAD PDF SAMPLER >                                                                                                                                                                                                                                                                                |
| Surface<br>treatment | Galvanized steel treated with powder coating in colour variations: RAL 7016 (anthracite grey), RAL 9005 (jet black),<br>RAL 9006 (white aluminium), RAL 9007 (grey aluminium), RAL 9003 (white), RAL 3003 (red), RAL 6021 (green),<br>shade of Corten (rusty).<br>Other RAL shades according to RAL sampler on request only.<br>Shades of compact boards available for download on the web. |
| Dimensions           | 2175x1937x740 mm                                                                                                                                                                                                                                                                                                                                                                            |
| Anchoring            | Chemical anchor using stainless steel threaded rods M10 with a length of at least 200 mm to the pre-concreted foundations.<br>A detailed drawing can be downloaded from the website of the specific product.                                                                                                                                                                                |