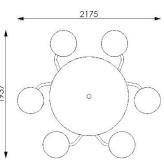

## **GAUSS** Picnic set

PSG6

The picture is only illustrative, it may not exactly match the product described.

| Product description  | Steel welded tubular steel structure connected by a supporting sheet metal structure. Fixing of compact plates via spacer sleeves and metric threaded bolts. The structure is collapsible for transport and storage. Choice of four variants.                                                                                                                                               |
|----------------------|---------------------------------------------------------------------------------------------------------------------------------------------------------------------------------------------------------------------------------------------------------------------------------------------------------------------------------------------------------------------------------------------|
| Material             | Construction: steel grade 11 treated with powder coating, compact board 12.5 mm thick DOWNLOAD PDF SAMPLER >                                                                                                                                                                                                                                                                                |
| Surface<br>treatment | Galvanized steel treated with powder coating in colour variations: RAL 7016 (anthracite grey), RAL 9005 (jet black),<br>RAL 9006 (white aluminium), RAL 9007 (grey aluminium), RAL 9003 (white), RAL 3003 (red), RAL 6021 (green),<br>shade of Corten (rusty).<br>Other RAL shades according to RAL sampler on request only.<br>Shades of compact boards available for download on the web. |
| Dimensions           | 2175x1937x740 mm                                                                                                                                                                                                                                                                                                                                                                            |
| Anchoring            | Chemical anchor using stainless steel threaded rods M10 with a length of at least 200 mm to the pre-concreted foundations.<br>A detailed drawing can be downloaded from the website of the specific product.                                                                                                                                                                                |