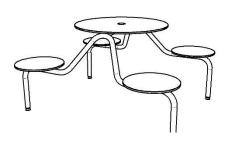

## **GAUSS Picnic set**

PSG4

The picture is only illustrative, it may not exactly match the product described.

Product description

Steel welded tubular steel structure connected by a supporting sheet metal structure. Fixing of compact plates via spacer sleeves and metric threaded bolts. The structure is collapsible for transport and storage. Choice of four variants.