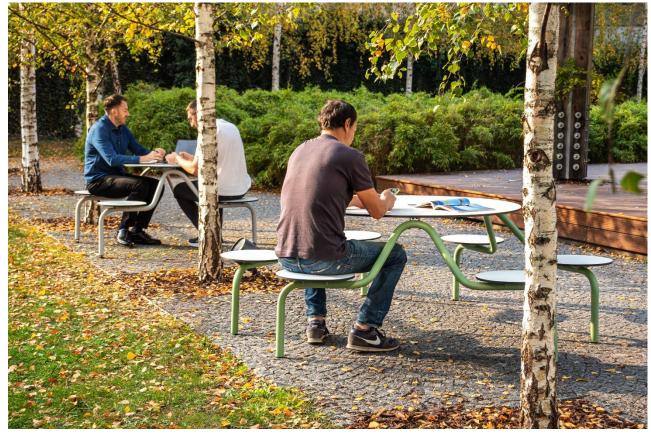

## **GAUSS Picnic set**

PSG4

The picture is only illustrative, it may not exactly match the product described.

Product description

Steel welded tubular steel structure connected by a supporting sheet metal structure. Fixing of compact plates via spacer sleeves and metric threaded bolts. The structure is collapsible for transport and storage. Choice of four variants.