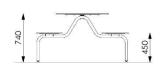

Other RAL shades according to RAL sampler on request only. Shades of compact boards available for download on the web.

Dimensions

1400×1400x740 mm

Anchoring

Chemical anchor using stainless steel threaded rods M10 with a length of at least 200 mm to the pre-concreted foundations