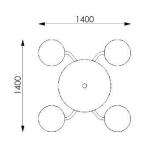

Other RAL shades according to RAL sampler on request only. Shades of compact boards available for download on the web.

Dimensions

1400×1400x740 mm

Anchoring

Chemical anchor using stainless steel threaded rods M10 with a length of at least 200 mm to the pre-concreted foundations