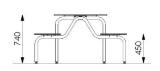

Other RAL shades according to RAL sampler on request only. Shades of compact boards available for download on the web.

Dimensions

1400×730×740 mm

Anchoring

Chemical anchor using stainless steel threaded rods M10 with a length of at least 200 mm to the pre-concreted foundations.