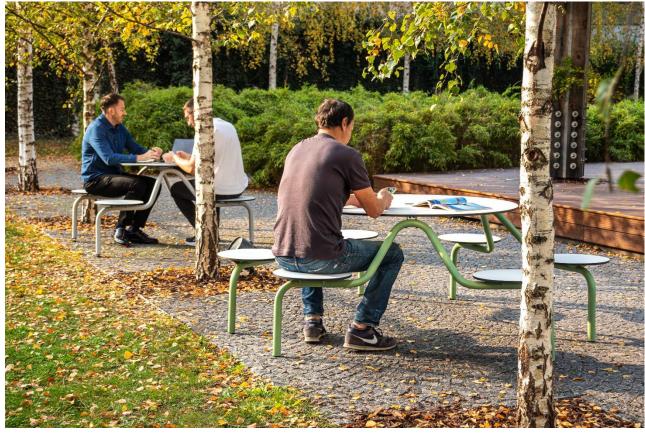

## **GAUSS Picnic set**

PSG<sub>2</sub>

The picture is only illustrative, it may not exactly match the product described.

Product description

Steel welded tubular steel structure connected by a supporting sheet metal structure. Fixing of compact plates via spacer sleeves and metric threaded bolts. The structure is collapsible for transport and storage. Choice of four variants.

Material

Construction: steel grade 11 treated with powder coating, compact board 12.5 mm thick

DOWNLOAD PDF SAMPLER >

Surface treatment

Galvanized steel treated with powder coating in colour variations: RAL 7016 (anthracite grey), RAL 9005 (jet black), RAL 9006 (white aluminium), RAL 9007 (grey aluminium), RAL 9003 (white), RAL 3003 (red), RAL 6021 (green), shade of Corten (rusty).

Other RAL shades according to RAL sampler on request only. Shades of compact boards available for download on the web.

Dimensions

1400×730×740 mm

Anchoring

Chemical anchor using stainless steel threaded rods M10 with a length of at least 200 mm to the pre-concreted foundations.