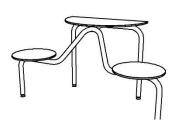

## **GAUSS Picnic set**

PSG<sub>2</sub>

The picture is only illustrative, it may not exactly match the product described.

Product description

Steel welded tubular steel structure connected by a supporting sheet metal structure. Fixing of compact plates via spacer sleeves and metric threaded bolts. The structure is collapsible for transport and storage. Choice of four variants.