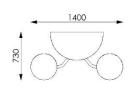

Other RAL shades according to RAL sampler on request only. Shades of compact boards available for download on the web.

Dimensions

1400×730×740 mm

Anchoring

Chemical anchor using stainless steel threaded rods M10 with a length of at least 200 mm to the pre-concreted foundations.